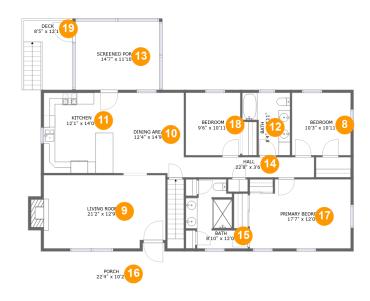

#### **Room dimensions**

Floor 2 Total sqft: 2005 Living area: 1522

| #  |                 | Dimensions     | sqft       | Counted as living area |
|----|-----------------|----------------|------------|------------------------|
| 8  | Bedroom         | 10'3" x 10'11" | 111 sq. ft | Yes                    |
| 9  | Living Room     | 21'2" x 12'9"  | 274 sq. ft | Yes                    |
| 10 | Dining Area     | 12'4" x 14'9"  | 175 sq. ft | Yes                    |
| 11 | Kitchen         | 12'1" x 14'0"  | 169 sq. ft | Yes                    |
| 12 | Bath            | 8'4" x 10'11"  | 73 sq. ft  | Yes                    |
| 13 | Screened Porch  | 14'7" x 11'10" | 174 sq. ft | No                     |
| 14 | Hall            | 22'8" x 3'6"   | 79 sq. ft  | Yes                    |
| 15 | Bath            | 8'10" x 12'0"  | 86 sq. ft  | Yes                    |
| 16 | Porch           | 22'4" x 10'2"  | 201 sq. ft | No                     |
| 17 | Primary Bedroom | 17'7" x 12'0"  | 200 sq. ft | Yes                    |
| 18 | Bedroom         | 9'6" x 10'11"  | 103 sq. ft | Yes                    |

| #  |      | Dimensions   | sqft      | Counted as living area |
|----|------|--------------|-----------|------------------------|
| 19 | Deck | 8'5" x 12'1" | 75 sq. ft | No                     |

### Floor 2 - Bedroom

Dimensions: 10'3" x 10'11"

Area: 111 sq. ft

Counted as living area: Yes

## Floor 2 - Living Room

Dimensions: 21'2" x 12'9"

Area: 274 sq. ft

Counted as living area: Yes

Heated: Yes Finished: Yes Enclosed: Yes Contiguous: Yes Permitted: Yes Wet space: No Addition: No Conversion: No

### Floor 2 - Dining Area

Dimensions: 12'4" x 14'9"

Area: 175 sq. ft

Counted as living area: Yes

Heated: Yes Finished: Yes Enclosed: Yes Contiguous: Yes Permitted: Yes Wet space: No Addition: No Conversion: No

### Floor 2 - Kitchen

Dimensions: 12'1" x 14'0"

Area: 169 sq. ft

Counted as living area: Yes

Finished: Yes Enclosed: Yes Contiguous: Yes Permitted: Yes Wet space: No Addition: No Conversion: No

Heated: Yes

### Ploor 2 - Bath

Dimensions: 8'4" x 10'11"

Area: 73 sq. ft

Counted as living area: Yes

Heated: Yes Finished: Yes Enclosed: Yes Contiguous: Yes Permitted: Yes Wet space: Yes Addition: No Conversion: No

### Floor 2 - Screened Porch

Dimensions: 14'7" x 11'10"

Area: 174 sq. ft

Counted as living area: No

Heated: No Finished: Yes Enclosed: No Contiguous: Yes Permitted: Yes Wet space: No Addition: No Conversion: No

### 4 Floor 2 - Hall

Dimensions: 22'8" x 3'6"

Area: 79 sq. ft

Counted as living area: Yes

### 5 Floor 2 - Bath

**Dimensions:** 8'10" x 12'0"

Area: 86 sq. ft

Counted as living area: Yes

Heated: Yes Finished: Yes Enclosed: Yes Contiguous: Yes Permitted: Yes Wet space: Yes Addition: No Conversion: No

### 6 Floor 2 - Porch

Dimensions: 22'4" x 10'2"

**Area**: 201 sq. ft

Counted as living area: No

Heated: No Finished: Yes Enclosed: No Contiguous: Yes Permitted: Yes Wet space: No Addition: No Conversion: No

### Floor 2 - Primary Bedroom

Dimensions: 17'7" x 12'0"

Area: 200 sq. ft

Counted as living area: Yes

#### Floor 2 - Bedroom

**Dimensions:** 9'6" x 10'11" **Area:** 103 sq. ft

Counted as living area: Yes

Heated: Yes Finished: Yes Enclosed: Yes Contiguous: Yes Permitted: Yes Wet space: No Addition: No Conversion: No