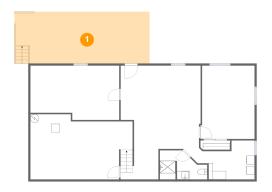

### Floor 1 - Covered Patio

Dimensions: 32'2" x 12'4"

Area: 398 sq. ft

Counted as living area: No

Heated: No Finished: Yes Enclosed: No Contiguous: Yes Permitted: Yes Wet space: No Addition: No Conversion: No