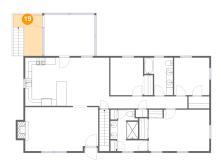

| #  |      | Dimensions   | sqft      | Counted as living area |
|----|------|--------------|-----------|------------------------|
| 19 | Deck | 8'5" x 12'1" | 75 sq. ft | No                     |

**Dimensions:** 8'5" x 12'1"

Area: 75 sq. ft

Counted as living area: No