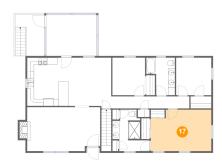

### Floor 1 - Recreation Room

Dimensions: 19'1" x 27'1"

**Area:** 431 sq. ft

Counted as living area: Yes

Heated: Yes Finished: Yes Enclosed: Yes Contiguous: Yes Permitted: Yes Wet space: No Addition: No Conversion: No