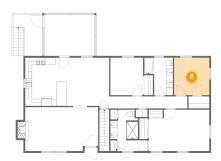

### Floor 2 - Bedroom

Dimensions: 10'3" x 10'11"

Area: 111 sq. ft

Counted as living area: Yes