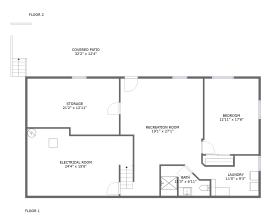

#### **Room dimensions**

Floor 1 Total sqft: 1926 Living area: 898

| # |                 | Dimensions     | sqft       | Counted as living area |
|---|-----------------|----------------|------------|------------------------|
| 1 | Covered Patio   | 32'2" x 12'4"  | 398 sq. ft | No                     |
| 2 | Electrical Room | 24'4" x 15'6"  | 330 sq. ft | No                     |
| 3 | Storage         | 21'2" x 12'11" | 257 sq. ft | No                     |
| 4 | Bedroom         | 12'11" x 17'6" | 220 sq. ft | Yes                    |
| 5 | Laundry         | 11'0" x 9'3"   | 88 sq. ft  | Yes                    |
| 6 | Bath            | 11'3" x 6'11"  | 62 sq. ft  | Yes                    |
| 7 | Recreation Room | 19'1" x 27'1"  | 431 sq. ft | Yes                    |