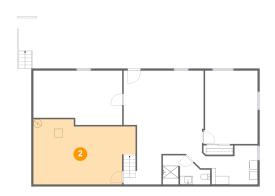

### Floor 1 - Electrical Room

Dimensions: 24'4" x 15'6"

Area: 330 sq. ft

Counted as living area: No