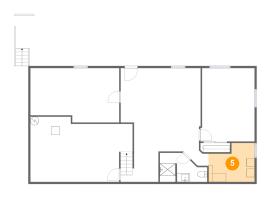

### 5 Floor 1 - Laundry

Dimensions: 11'0" x 9'3"

Area: 88 sq. ft

Counted as living area: Yes

6 Floor 1 - Bath

Dimensions: 11'3" x 6'11"

Area: 62 sq. ft

Counted as living area: Yes

Heated: Yes Finished: Yes Enclosed: Yes Contiguous: Yes Permitted: Yes Wet space: Yes Addition: No Conversion: No