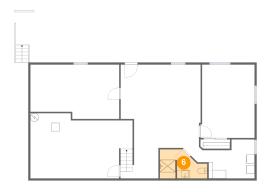

### 5 Floor 1 - Laundry

Dimensions: 11'0" x 9'3"

Area: 88 sq. ft

Counted as living area: Yes

6 Floor 1 - Bath

Dimensions: 11'3" x 6'11"

Area: 62 sq. ft

Counted as living area: Yes

Heated: Yes Finished: Yes Enclosed: Yes Contiguous: Yes Permitted: Yes Wet space: Yes Addition: No Conversion: No