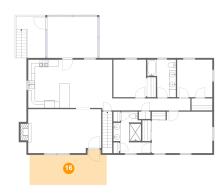

### 18

#### Floor 2 - Bedroom

**Dimensions:** 9'6" x 10'11" **Area:** 103 sq. ft

Counted as living area: Yes

Heated: Yes Finished: Yes Enclosed: Yes Contiguous: Yes Permitted: Yes Wet space: No Addition: No Conversion: No