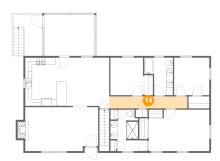

### 4 Floor 2 - Hall

Dimensions: 22'8" x 3'6"

Area: 79 sq. ft

Counted as living area: Yes