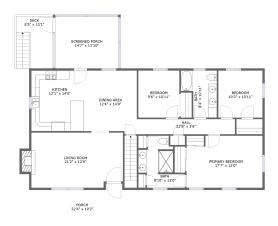

#### **Room dimensions**

Floor 2 Total sqft: 2005 Living area: 1522

| #  |                 | Dimensions     | sqft       | Counted as living area |
|----|-----------------|----------------|------------|------------------------|
| 8  | Bedroom         | 10'3" x 10'11" | 111 sq. ft | Yes                    |
| 9  | Living Room     | 21'2" x 12'9"  | 274 sq. ft | Yes                    |
| 10 | Dining Area     | 12'4" x 14'9"  | 175 sq. ft | Yes                    |
| 11 | Kitchen         | 12'1" x 14'0"  | 169 sq. ft | Yes                    |
| 12 | Bath            | 8'4" x 10'11"  | 73 sq. ft  | Yes                    |
| 13 | Screened Porch  | 14'7" x 11'10" | 174 sq. ft | No                     |
| 14 | Hall            | 22'8" x 3'6"   | 79 sq. ft  | Yes                    |
| 15 | Bath            | 8'10" x 12'0"  | 86 sq. ft  | Yes                    |
| 16 | Porch           | 22'4" x 10'2"  | 201 sq. ft | No                     |
| 17 | Primary Bedroom | 17'7" x 12'0"  | 200 sq. ft | Yes                    |
| 18 | Bedroom         | 9'6" x 10'11"  | 103 sq. ft | Yes                    |