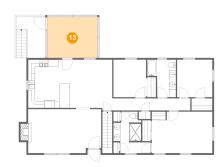

### 4 Floor 1 - Bedroom

Dimensions: 12'11" x 17'6"

Area: 220 sq. ft

Counted as living area: Yes

Heated: Yes Finished: Yes Enclosed: Yes Contiguous: Yes Permitted: Yes Wet space: No Addition: No Conversion: No