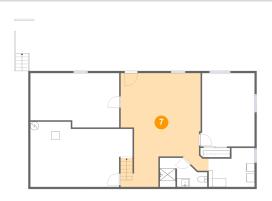

### Floor 1 - Recreation Room

Dimensions: 19'1" x 27'1"

**Area:** 431 sq. ft

Counted as living area: Yes

Heated: Yes Finished: Yes Enclosed: Yes Contiguous: Yes Permitted: Yes Wet space: No Addition: No Conversion: No