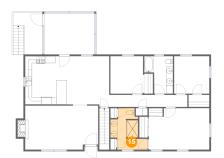

### Floor 2 - Primary Bedroom

Dimensions: 17'7" x 12'0"

Area: 200 sq. ft

Counted as living area: Yes

### 18