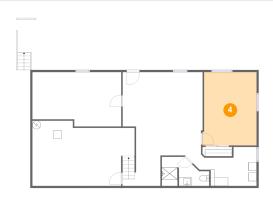

### 4 Floor 1 - Bedroom

Dimensions: 12'11" x 17'6"

Area: 220 sq. ft

Counted as living area: Yes

Heated: Yes Finished: Yes Enclosed: Yes Contiguous: Yes Permitted: Yes Wet space: No Addition: No Conversion: No