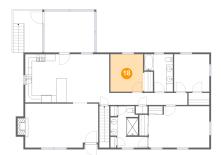

### Floor 2 - Primary Bedroom

Dimensions: 17'7" x 12'0"

Area: 200 sq. ft

Counted as living area: Yes