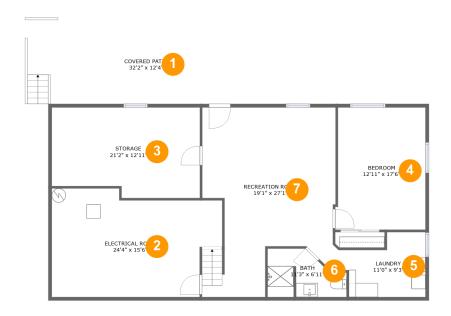

#### **Room dimensions**

Floor 1 Total sqft: 1926 Living area: 898

| # |                 | Dimensions     | sqft       | Counted as living area |
|---|-----------------|----------------|------------|------------------------|
| 1 | Covered Patio   | 32'2" x 12'4"  | 398 sq. ft | No                     |
| 2 | Electrical Room | 24'4" x 15'6"  | 330 sq. ft | No                     |
| 3 | Storage         | 21'2" x 12'11" | 257 sq. ft | No                     |
| 4 | Bedroom         | 12'11" x 17'6" | 220 sq. ft | Yes                    |
| 5 | Laundry         | 11'0" x 9'3"   | 88 sq. ft  | Yes                    |
| 6 | Bath            | 11'3" x 6'11"  | 62 sq. ft  | Yes                    |
| 7 | Recreation Room | 19'1" x 27'1"  | 431 sq. ft | Yes                    |

### Floor 1 - Covered Patio

Dimensions: 32'2" x 12'4"

Area: 398 sq. ft

Counted as living area: No

Heated: No Finished: Yes Enclosed: No Contiguous: Yes Permitted: Yes Wet space: No Addition: No Conversion: No

### Floor 1 - Electrical Room

Dimensions: 24'4" x 15'6"

Area: 330 sq. ft

Counted as living area: No

### Floor 1 - Storage

Dimensions: 21'2" x 12'11"

Area: 257 sq. ft

Counted as living area: No

Heated: No Finished: No Enclosed: No Contiguous: Yes Permitted: Yes Wet space: No Addition: No Conversion: No

### 4 Floor 1 - Bedroom

Dimensions: 12'11" x 17'6"

Area: 220 sq. ft

Counted as living area: Yes

Heated: Yes Finished: Yes Enclosed: Yes Contiguous: Yes Permitted: Yes Wet space: No Addition: No Conversion: No

### 5 Floor 1 - Laundry

Dimensions: 11'0" x 9'3"

Area: 88 sq. ft

Counted as living area: Yes

6 Floor 1 - Bath

Dimensions: 11'3" x 6'11"

Area: 62 sq. ft

Counted as living area: Yes

Heated: Yes Finished: Yes Enclosed: Yes Contiguous: Yes Permitted: Yes Wet space: Yes Addition: No Conversion: No

### Floor 1 - Recreation Room

Dimensions: 19'1" x 27'1"

**Area:** 431 sq. ft

Counted as living area: Yes

Heated: Yes Finished: Yes Enclosed: Yes Contiguous: Yes Permitted: Yes Wet space: No Addition: No Conversion: No