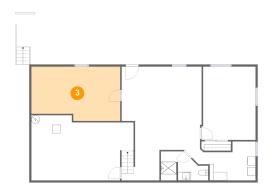

### Floor 1 - Storage

Dimensions: 21'2" x 12'11"

Area: 257 sq. ft

Counted as living area: No

Heated: No Finished: No Enclosed: No Contiguous: Yes Permitted: Yes Wet space: No Addition: No Conversion: No