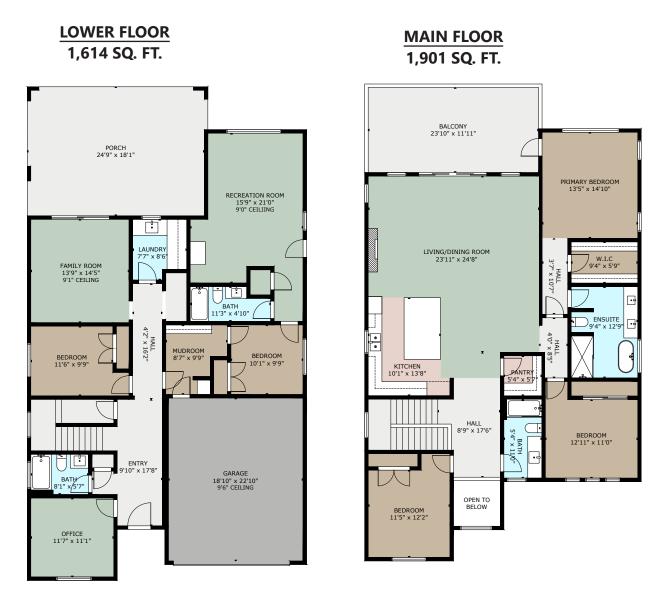

## **3330 WOODRUSH DRIVE**

|       | FINISHED | UNFINISHED | GARAGE | BALCONY | PORCH |
|-------|----------|------------|--------|---------|-------|
| MAIN  | 1901     | -          | -      | 283     | -     |
| LOWER | 1614     | -          | 430    | -       | 426   |
| TOTAL | 3515     | -          | 430    | 283     | 426   |