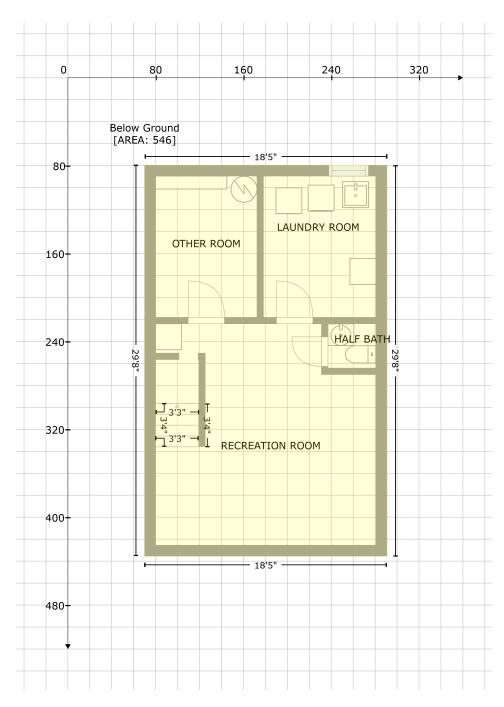

Gross Living Area: 1092 sq. ft

Space Area (sq. ft) Calculation Coordinate Polygon Area Algorithm using inches

Below Ground (Living area)

546

 $\begin{array}{l} -((290.8 + 290.8) * (79.5 - 435.5) + (290.8 + 69.9) * (435.5 - 435.5) + (69.9 + 69.9) * (435.5 - 79.5) + (69.9 + 290.8) * (79.5 - 79.5)) * 0.5 * 0.00694 \end{array}$ 