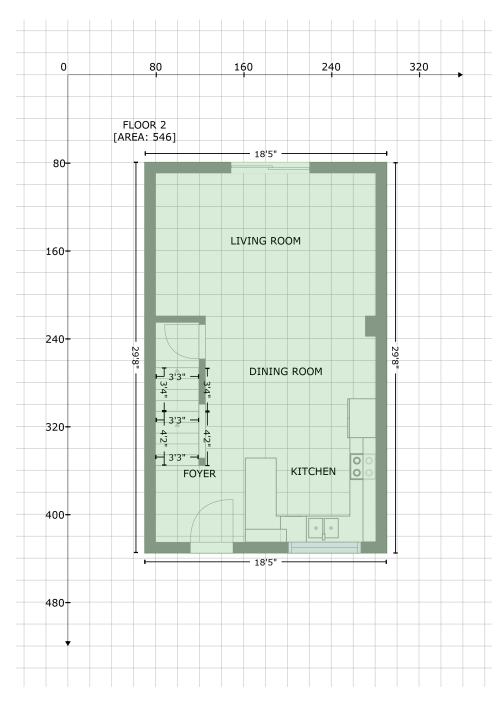

Gross Living Area: 1092 sq. ft

Space Area (sq. ft) Calculation Coordinate Polygon Area Algorithm using inches

FLOOR 2 (Living area) 546

-((290.8 + 290.8) \* (79.5 - 435.5) + (290.8 + 69.9) \* (435.5 - 435.5) + (69.9 + 69.9) \* (435.5 - 79.5) + (69.9 + 290.8) \* (79.5 - 79.5)) \* <math>0.5 \* 0.00694