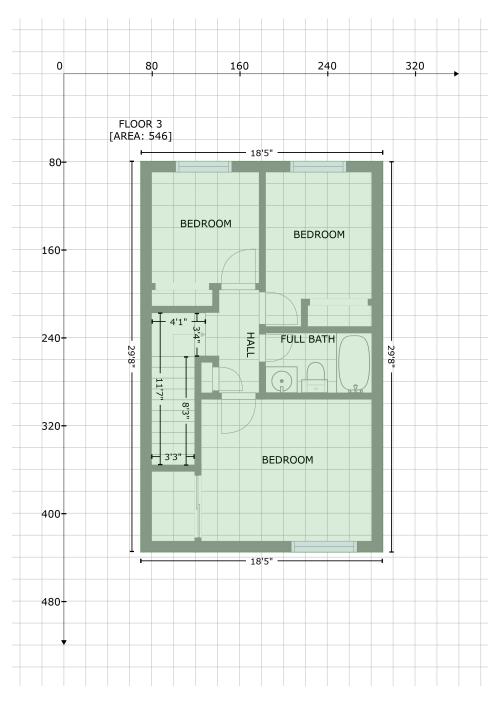

Gross Living Area: 1092 sq. ft

Space Area (sq. ft) Calculation Coordinate Polygon Area Algorithm using inches

FLOOR 3 (Living area) 546

-((290.8 + 290.8) \* (79.5 - 435.5) + (290.8 + 69.9) \* (435.5 - 435.5) + (69.9 + 69.9) \* (435.5 - 79.5) + (69.9 + 290.8) \* (79.5 - 79.5)) \* 0.5 \* 0.00694