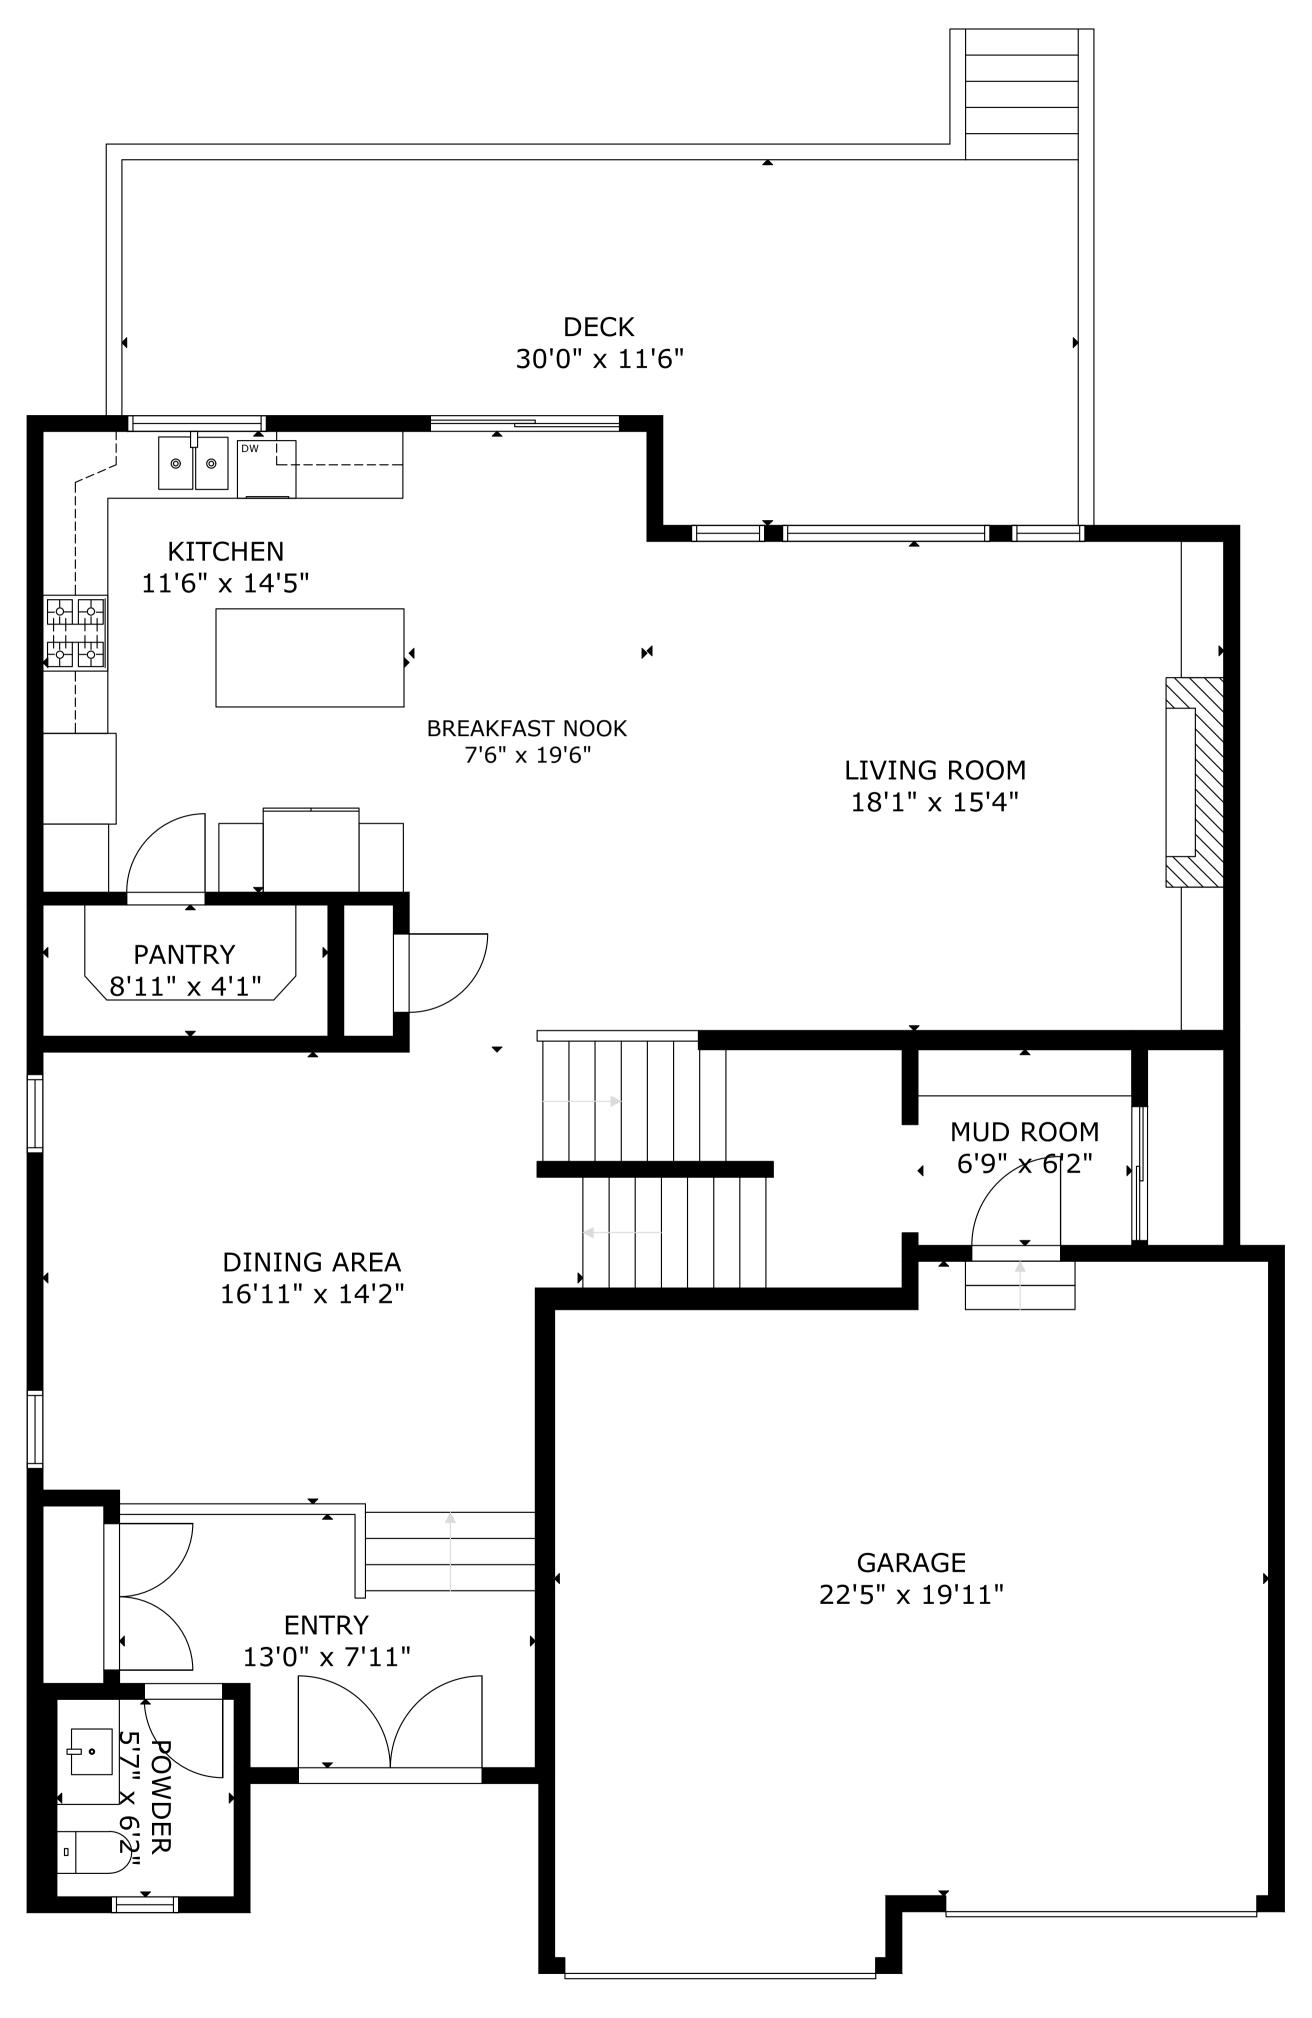

GROSS INTERNAL AREA

TOTAL: 3,593 sq ft

FLOOR 1: 1,049 sq ft, FLOOR 2: 1,173 sq ft, FLOOR 3: 1,371 sq ft

EXCLUDED AREA: GARAGE: 449 sq ft, DECK: 286 sq ft

SIZE AND DIMENSIONS ARE APPROXIMATE, ACTUAL MAY VARY