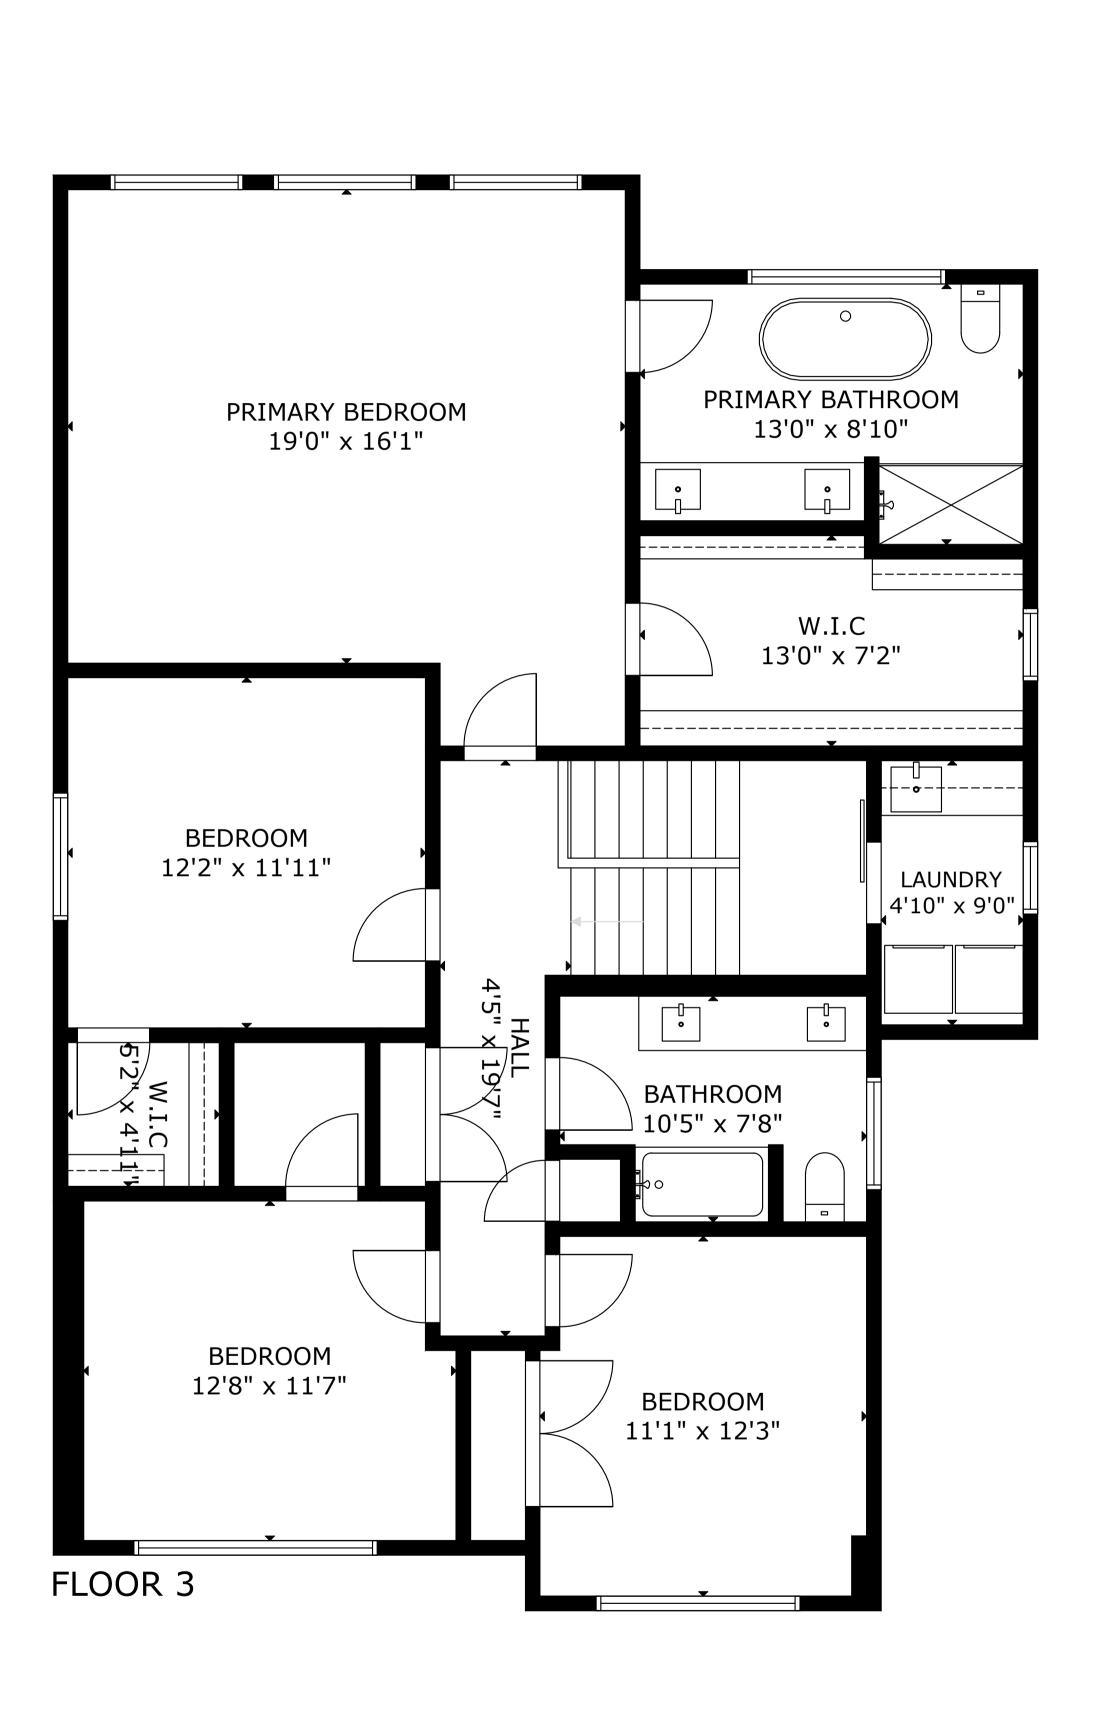

GROSS INTERNAL AREA

TOTAL: 3,593 sq ft

FLOOR 1: 1,049 sq ft, FLOOR 2: 1,173 sq ft, FLOOR 3: 1,371 sq ft

EXCLUDED AREA: GARAGE: 449 sq ft, DECK: 286 sq ft

SIZE AND DIMENSIONS ARE APPROXIMATE, ACTUAL MAY VARY