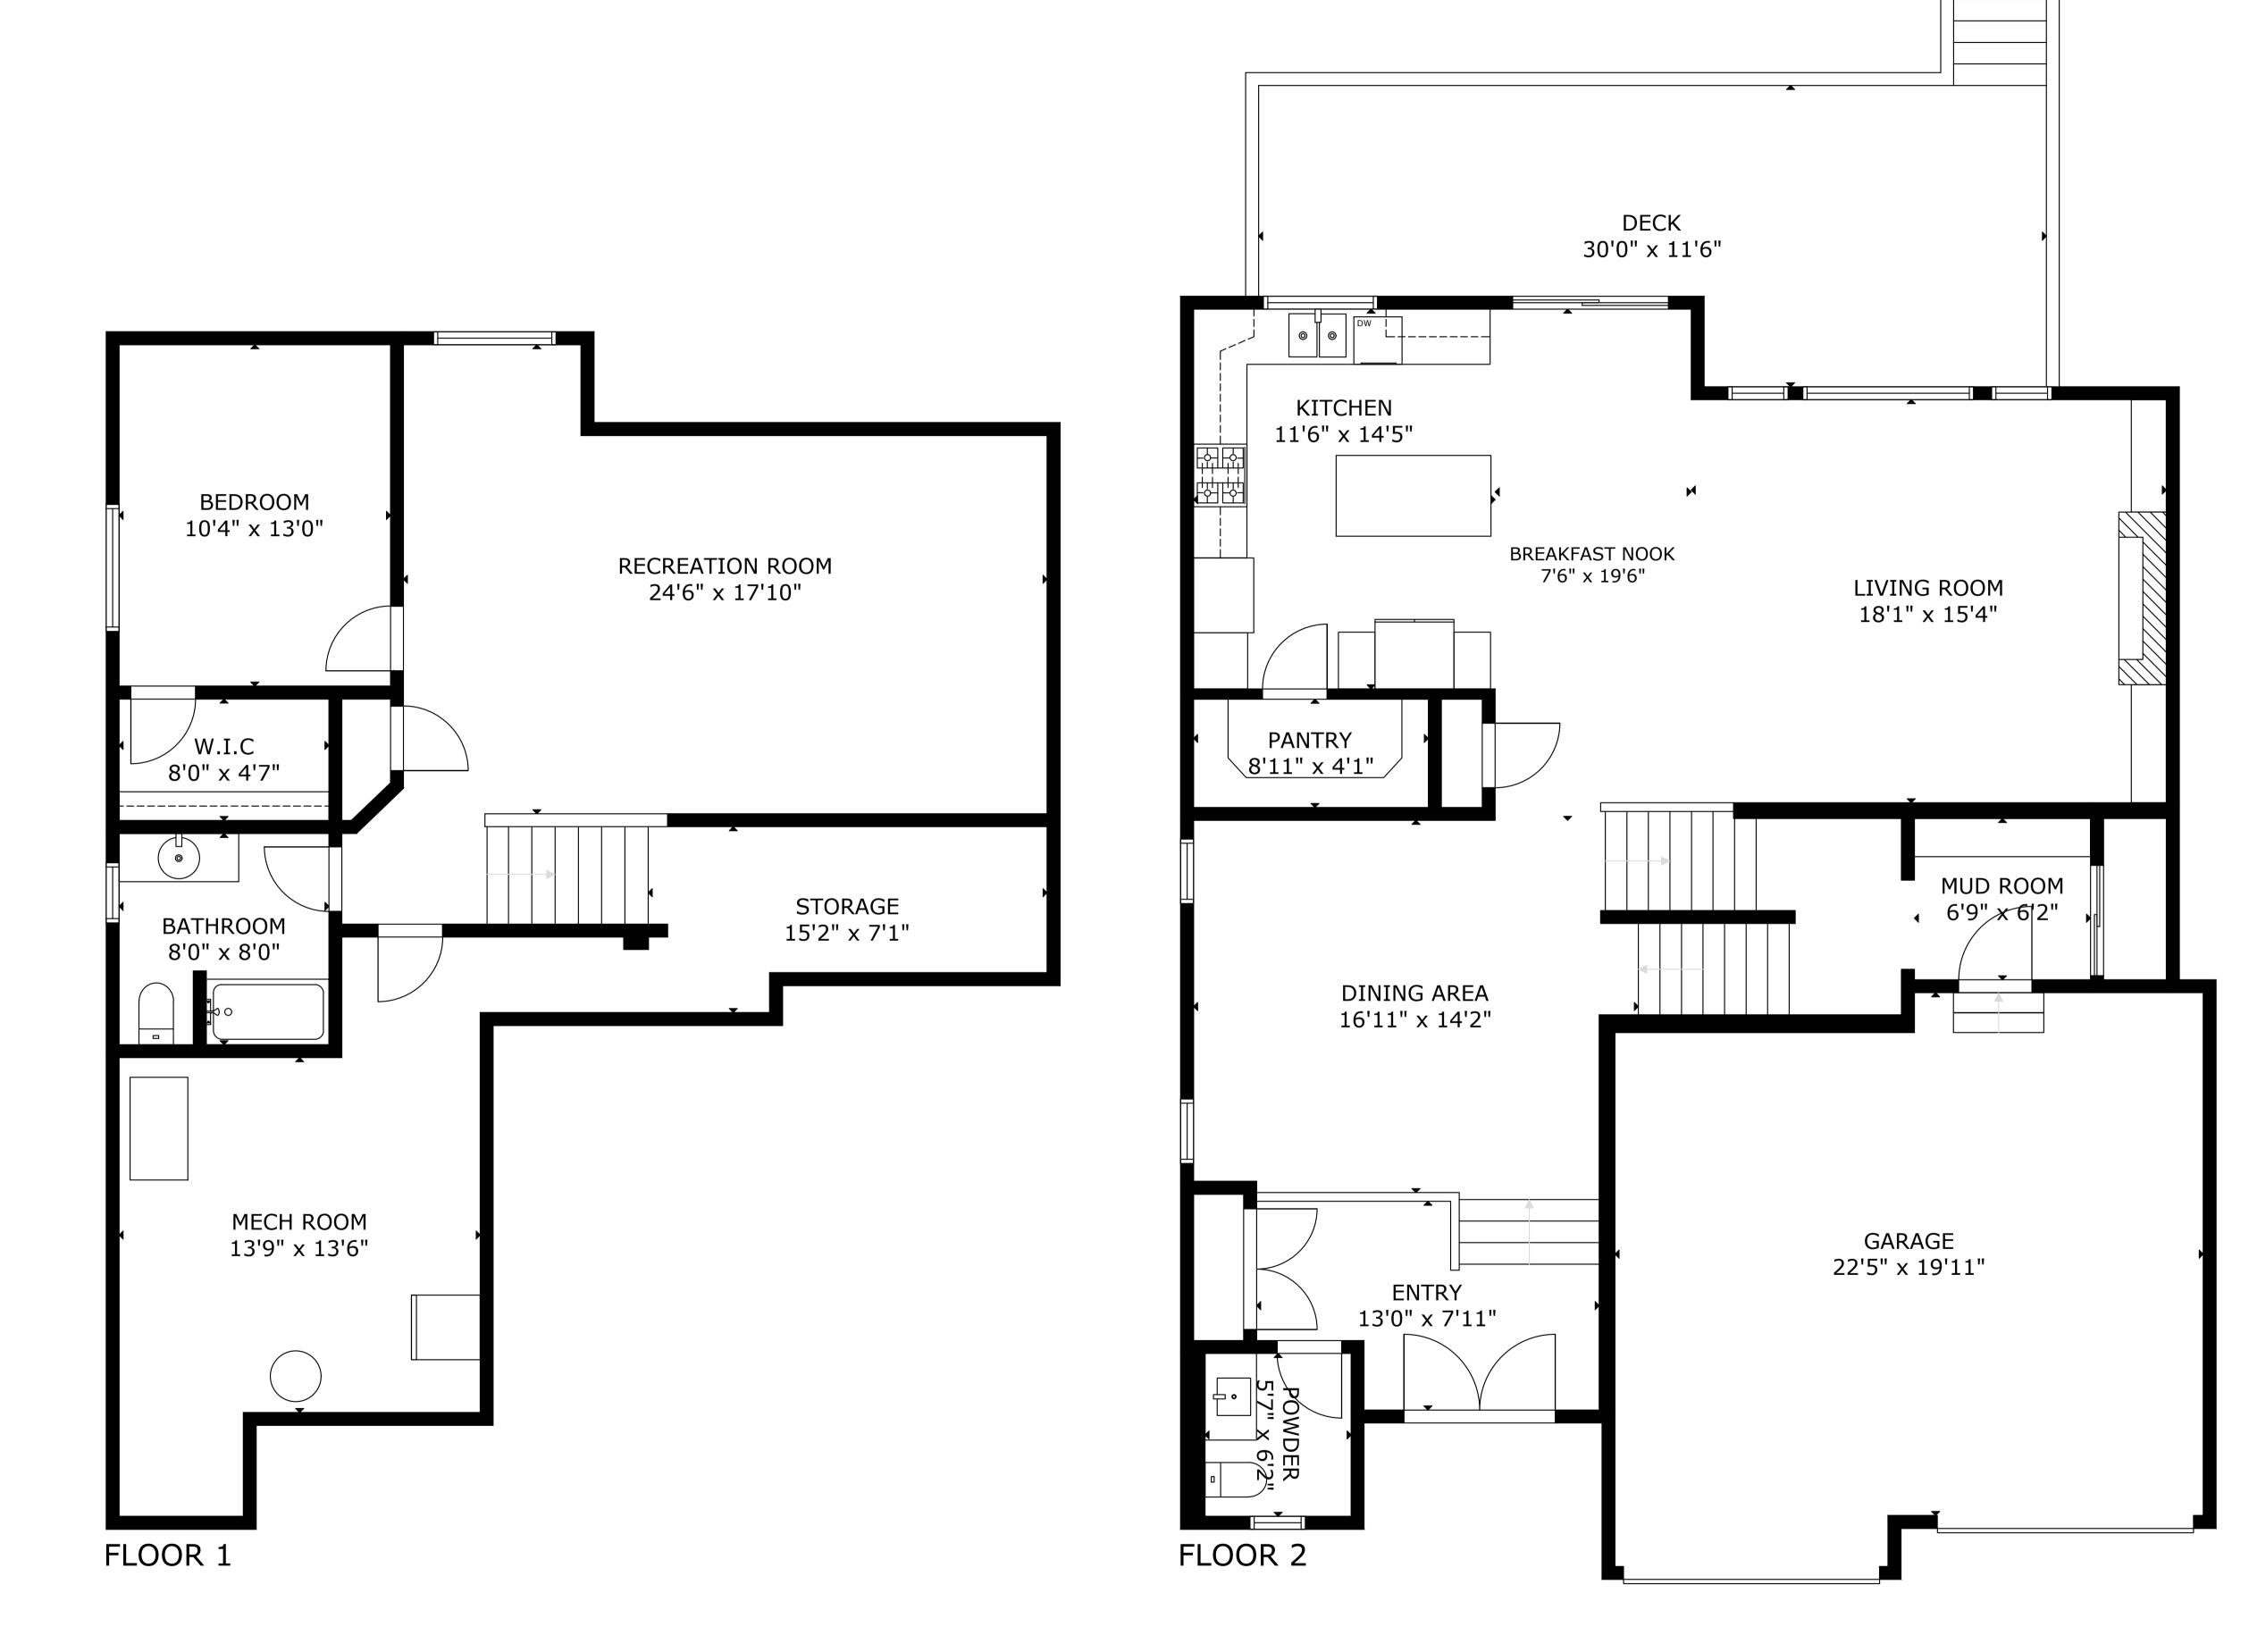

GROSS INTERNAL AREA

TOTAL: 3,593 sq ft

FLOOR 1: 1,049 sq ft, FLOOR 2: 1,173 sq ft, FLOOR 3: 1,371 sq ft

EXCLUDED AREA: GARAGE: 449 sq ft, DECK: 286 sq ft

SIZE AND DIMENSIONS ARE APPROXIMATE, ACTUAL MAY VARY