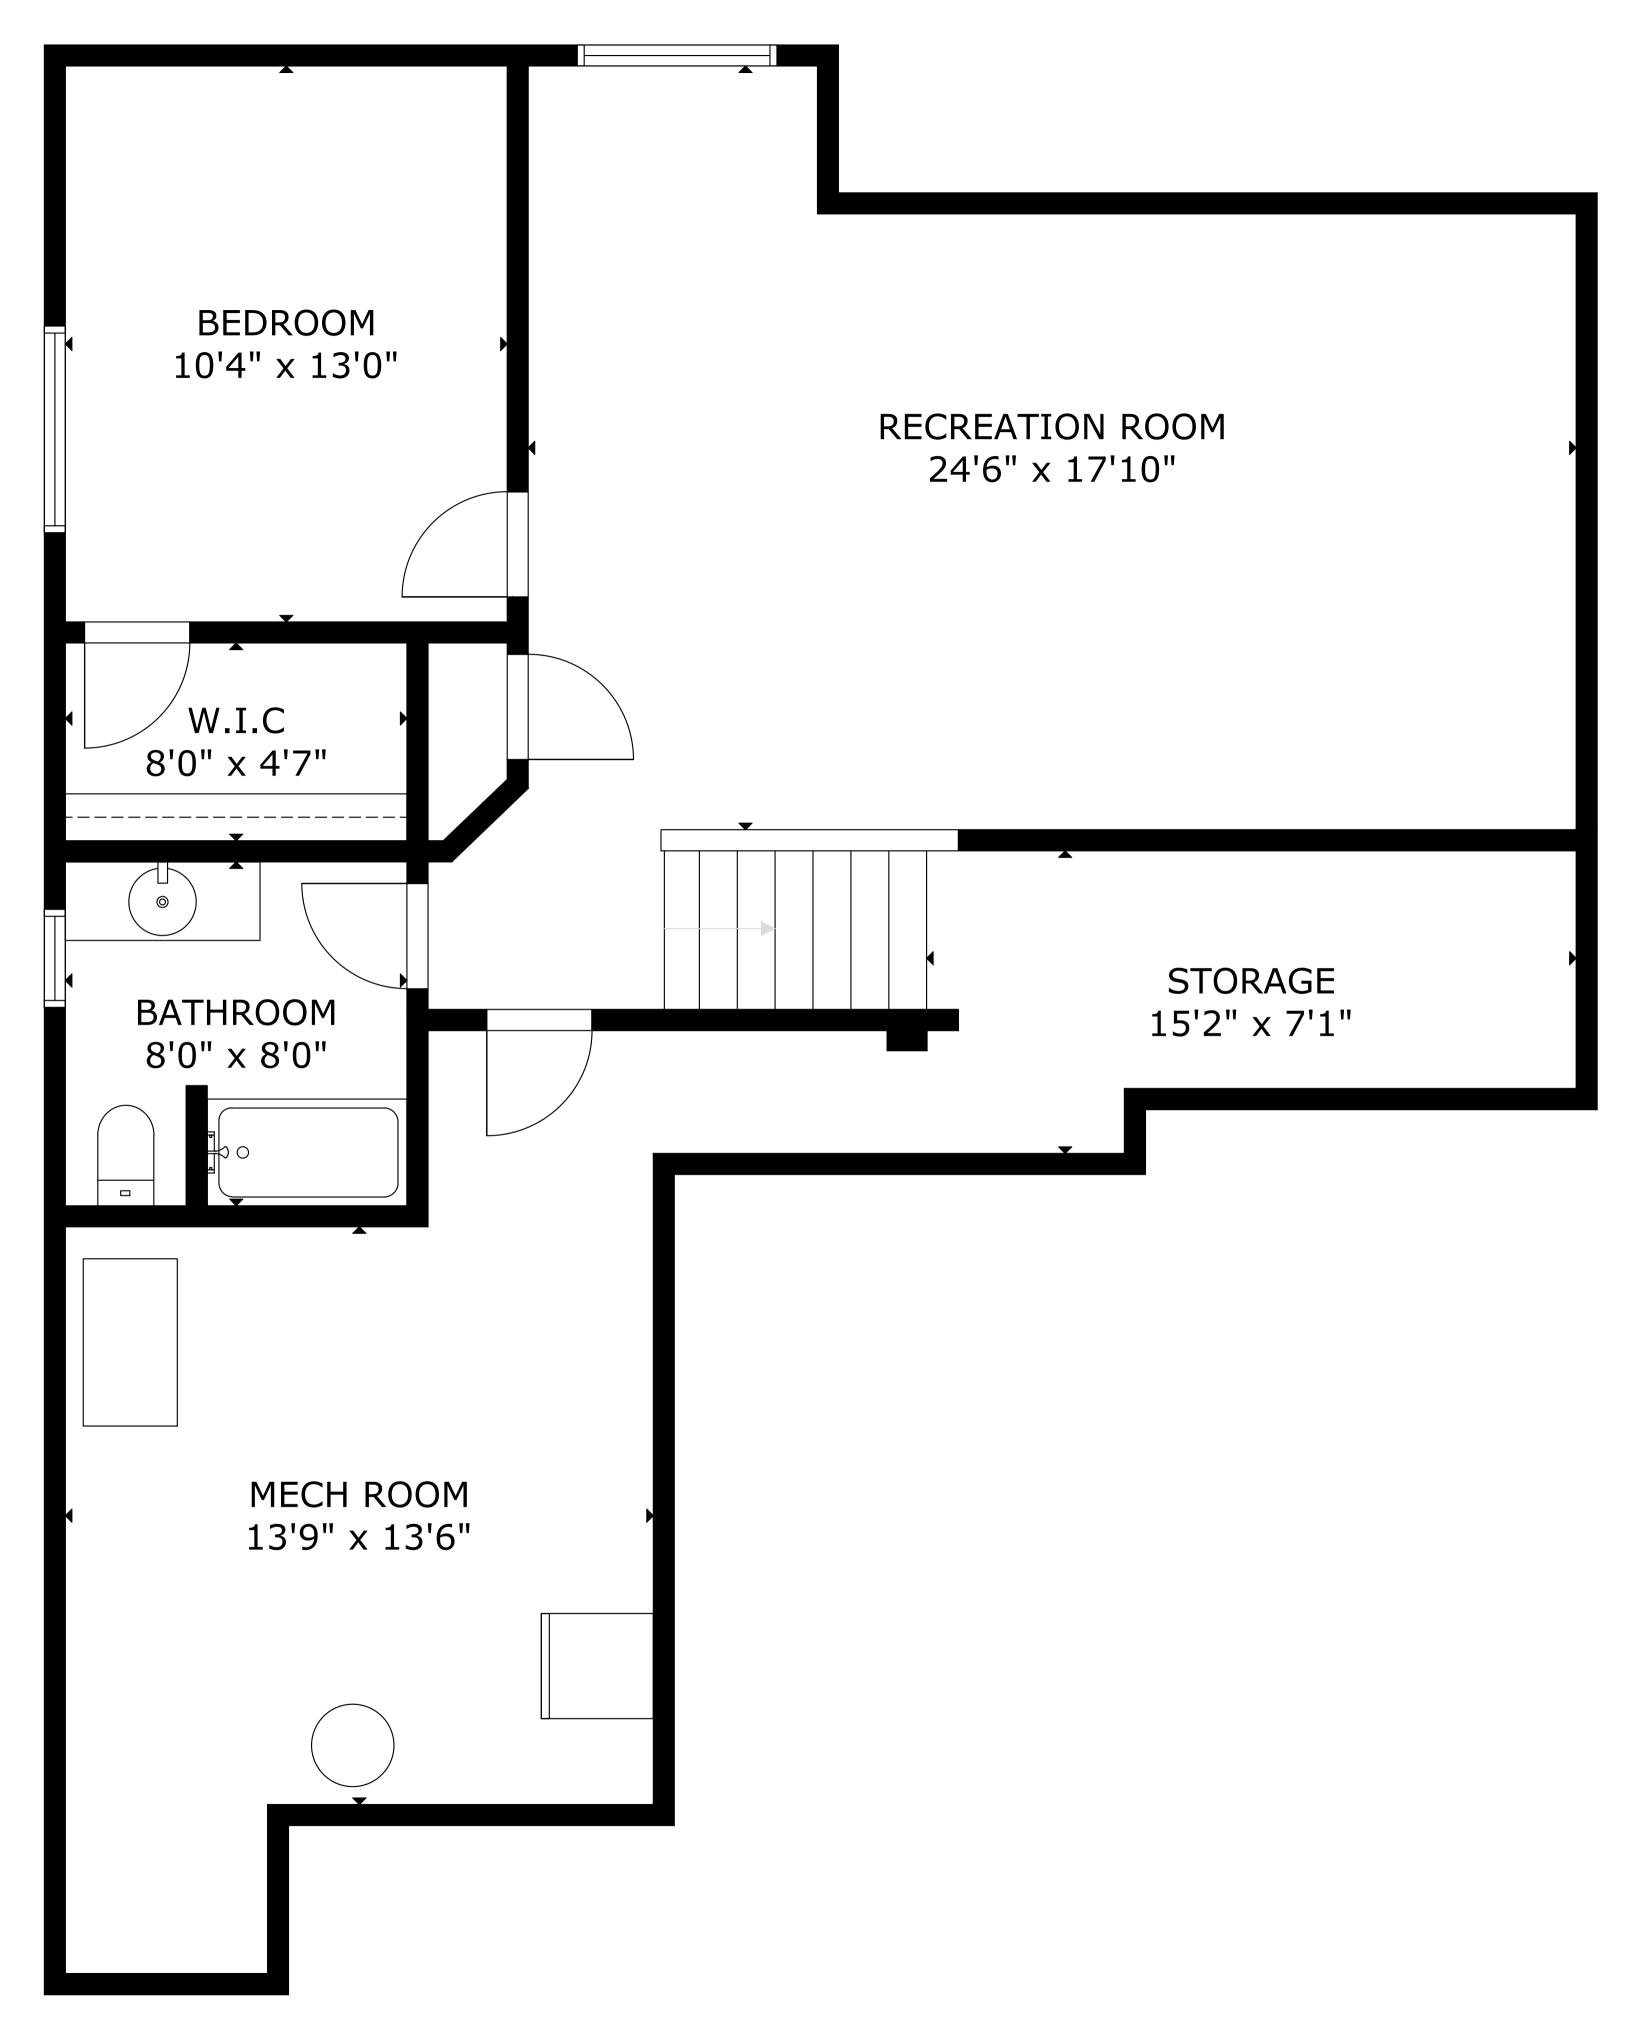

GROSS INTERNAL AREA

TOTAL: 3,593 sq ft

FLOOR 1: 1,049 sq ft, FLOOR 2: 1,173 sq ft, FLOOR 3: 1,371 sq ft

EXCLUDED AREA: GARAGE: 449 sq ft, DECK: 286 sq ft

SIZE AND DIMENSIONS ARE APPROXIMATE, ACTUAL MAY VARY