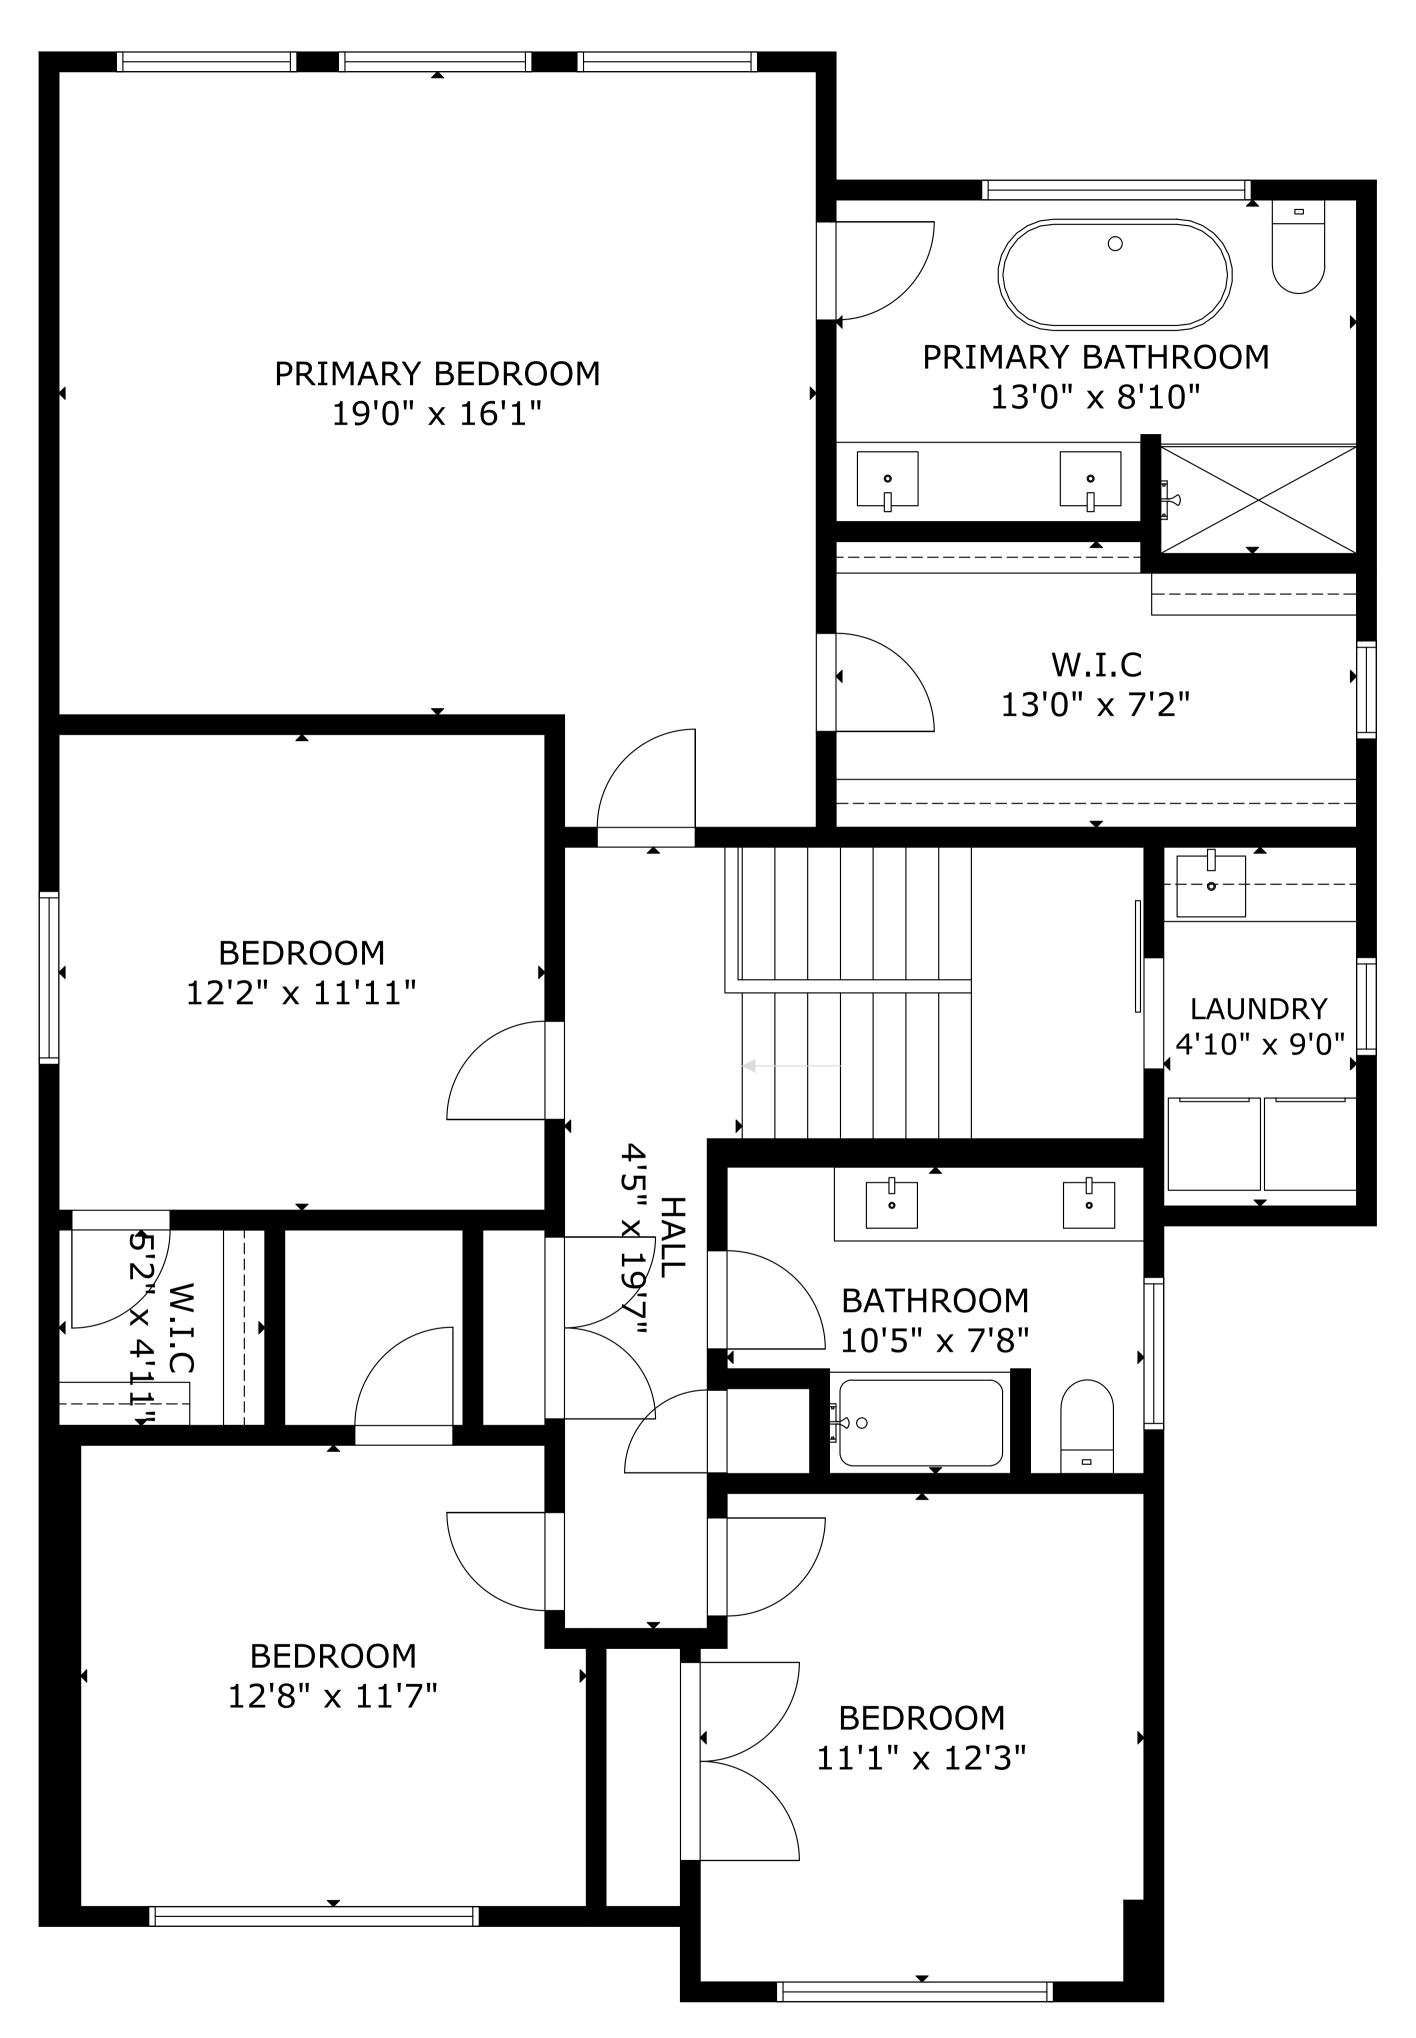

GROSS INTERNAL AREA

TOTAL: 3,593 sq ft

FLOOR 1: 1,049 sq ft, FLOOR 2: 1,173 sq ft, FLOOR 3: 1,371 sq ft

EXCLUDED AREA: GARAGE: 449 sq ft, DECK: 286 sq ft

SIZE AND DIMENSIONS ARE APPROXIMATE, ACTUAL MAY VARY