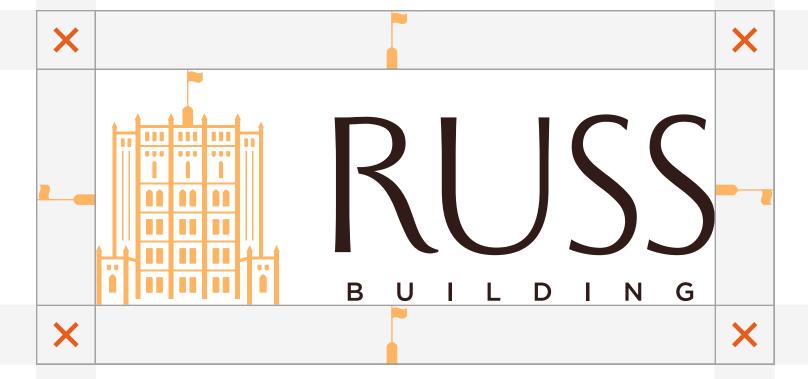

PANTONE® TBD C

R 255 G 249 B 243

C 0 M 2 Y 3 K 0

NO PANTONE® **R** 255 **G** 255 **B** 255 **C** 0 **M** 0 **Y** 0 **K** 0

PANTONE® TBD C

R 10 G 9 B 12

C 75 M 69 Y 65 K 85

Russ Building - Logo Usage - Clear space

## Clear Space

All logos should be surrounded by sufficient clear space for maximum readability and visual impact. The following diagram defines the amount of clear space needed, as defined by X. For the full logo the X is defined by the width/height of the building icon extracted from the Russ Building logotype.