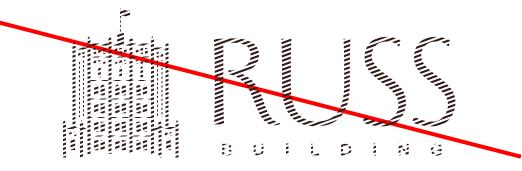

#### Logo Usage - Unacceptable Applications

Do not change the approved brand colors.

Do not skew, stretch, warp, or distort the logo.

Do not add drop shadows or unnecessary dimensionality.

Do not change the opacity of the logo.

Do not alter the size, rearrange, or remove elements.

Do not fill with patterns or images.

Do not rotate, tilt or change the orientation of the logo.

Do not outline, add strokes or glow to the logo.

Do not place on a background that is of a similar hue or color.