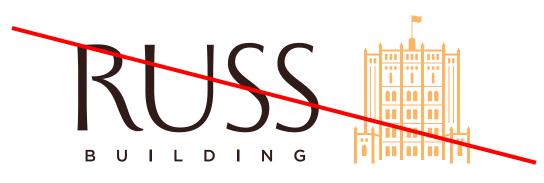

#### Logo Usage - Unacceptable Applications

Do not change the approved brand colors.

Do not skew, stretch, warp, or distort the logo.

Do not add drop shadows or unnecessary dimensionality.

Do not change the opacity of the logo.

Do not alter the size, rearrange, or remove elements.

Do not fill with patterns or images.

Do not rotate, tilt or change the orientation of the logo.

Do not outline, add strokes or glow to the logo.

Do not place on a background that is of a similar hue or color.