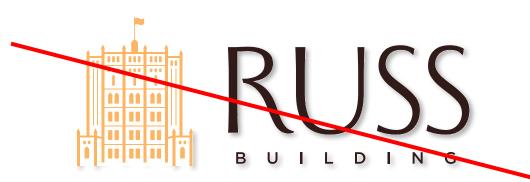

#### Logo Usage - Unacceptable Applications

Do not change the approved brand colors.

Do not skew, stretch, warp, or distort the logo.

Do not add drop shadows or unnecessary dimensionality.

Do not change the opacity of the logo.

Do not alter the size, rearrange, or remove elements.

Do not fill with patterns or images.

Do not rotate, tilt or change the orientation of the logo.

Do not outline, add strokes or glow to the logo.

Do not place on a background that is of a similar hue or color.