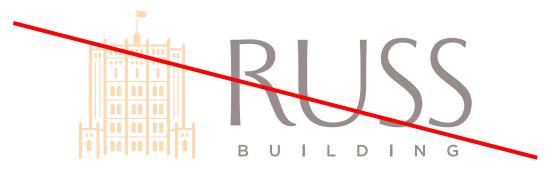

#### Logo Usage - Unacceptable Applications

Do not change the approved brand colors.

Do not skew, stretch, warp, or distort the logo.

Do not add drop shadows or unnecessary dimensionality.

Do not change the opacity of the logo.

Do not alter the size, rearrange, or remove elements.

Do not fill with patterns or images.

Do not rotate, tilt or change the orientation of the logo.

Do not outline, add strokes or glow to the logo.

Do not place on a background that is of a similar hue or color.