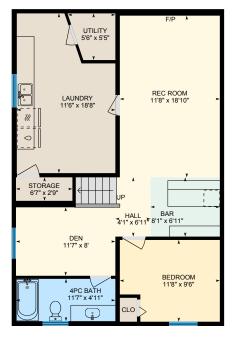

#### BELOW

4pc Bath: 11'7" x 4'11" | 57 sq ft Bar: 8'1" x 6'11" Bedroom: 11'8" x 9'6" | 104 sq ft Den: 11'7" x 8' Hall: 4'1" x 6'11" Laundry: 11'6" x 18'8" Rec Room: 11'8" x 18'10" Storage: 6'7" x 2'9" Utility: 5'6" x 5'5"

## BELOW

Perimeter Wall Length: 121 ft Perimeter Wall Thickness: 6.0 in Exterior Area: 910 sq ft

Total Above Grade Floor Area Main Building Excluded: 176 sq ft Main Building Exterior: 2382 sq ft