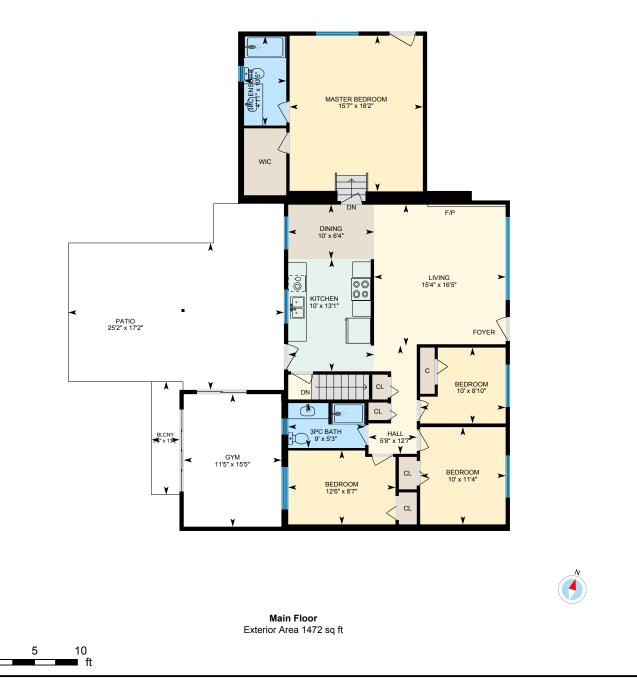

#### **Main Building**

MAIN FLOOR 3pc Bath: 9' x 5'3" | 46 sq ft 3pc Ensuite: 4'11" x 10'5" | 51 sq ft Bedroom: 10' x 8'10" | 76 sq ft Bedroom: 10' x 11'4" | 113 sq ft Bedroom: 12'6" x 8'7" | 105 sq ft Blcny: 3'3" x 13'2" Dining: 10' x 6'4" Gym: 11'5" x 15'5" Hall: 5'8" x 12'7" Kitchen: 10' x 13'1" Living: 15'4" x 16'5" Master Bedroom: 15'7" x 18'2" | 275 sq ft Patio: 25'2" x 17'2"

#### **Main Building**

MAIN FLOOR Excluded Area: 176 sq ft Perimeter Wall Length: 202 ft Perimeter Wall Thickness: 6.0 in Exterior Area: 1472 sq ft